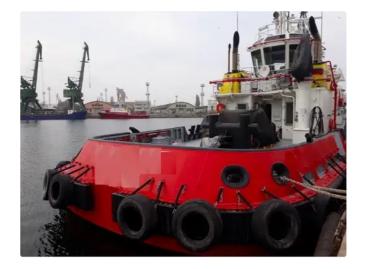

id 2023

## Towboat

| Ship id         | 2023            |
|-----------------|-----------------|
| Category        | <u>Towboat</u>  |
| Build Year      | 2017            |
| Flag            | Bulgaria        |
| Ship added date | 2021-11-09      |
| Added by        | <u>SeaBoats</u> |

## Ship dimensions

| Length overall (LOA), m | 27.6  |
|-------------------------|-------|
| Depth, m                | 4.276 |
| Vessel draft, m         | 3.95  |

## Additional Information

| Main Engine    | 2 Caterpillar, Model: 3S 12C. Main power: 2760 kW |
|----------------|---------------------------------------------------|
| Self-propelled |                                                   |