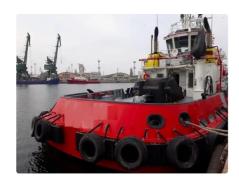

id 2023

## Towboat

| Ship id         | 2023            |
|-----------------|-----------------|
| Category        | <u>Towboat</u>  |
| Build Year      | 2017            |
| Flag            | Bulgaria        |
| Ship added date | 2021-11-09      |
| Added by        | <u>SeaBoats</u> |

## Ship dimensions

| Length overall (LOA), m | 27.6  |
|-------------------------|-------|
| Depth, m                | 4.276 |
| Vessel draft, m         | 3.95  |

## Additional Information

| Main Engine    | 2 Caterpillar, Model: 3S 12C. Main power: 2760 kW |
|----------------|---------------------------------------------------|
| Self-propelled |                                                   |