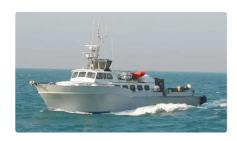

id 2121

## Crew boat

| Ship id         | 2121             |
|-----------------|------------------|
| Category        | <u>Crew boat</u> |
| Build Year      | 1997             |
| Flag            | Italy            |
| Price           | €690,000         |
| Ship added date | 2021-11-15       |
| Added by        | Blue Sea Brokers |
|                 |                  |

## Measured weight DWT 62

| Ship dimensions         |      |
|-------------------------|------|
| Length overall (LOA), m | 26.9 |
| Vessel draft, m         | 1.45 |
|                         |      |

## Additional Information

| Main Engine    | (s) (make, type) 2 x CATERPILLAR 3412 634 kW |  |
|----------------|----------------------------------------------|--|
| Self-propelled |                                              |  |
|                |                                              |  |