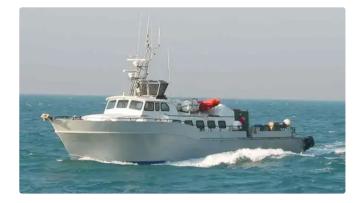

id 2121

## Crew boat

| Ship id         | 2121             |
|-----------------|------------------|
| Category        | <u>Crew boat</u> |
| Build Year      | 1997             |
| Flag            | Italy            |
| Price           | €690,000         |
| Ship added date | 2021-11-15       |
| Added by        | Blue Sea Brokers |
|                 |                  |

## Measured weight DWT 62

| Ship dimensions         |      |
|-------------------------|------|
| Length overall (LOA), m | 26.9 |
| Vessel draft, m         | 1.45 |
|                         |      |

## Additional Information

| Main Engine    | (s) (make, type) 2 x CATERPILLAR 3412 634 kW |  |
|----------------|----------------------------------------------|--|
| Self-propelled |                                              |  |
|                |                                              |  |