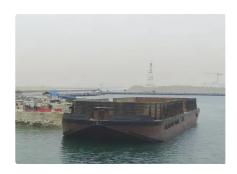

## Barge

| Ship id         | 2887                 |
|-----------------|----------------------|
| Category        | <u>Barge</u>         |
| Build Year      | 2013                 |
| Ship added date | 2021-10-13           |
| Added by        | <u>Workboatsales</u> |
|                 |                      |

## Ship dimensions

| Length overall (LOA), m | 82.3 |
|-------------------------|------|
| Vessel draft, m         | 3.8  |