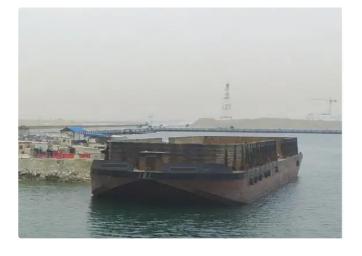

## Barge

| Ship id         | 2887                 |
|-----------------|----------------------|
| Category        | <u>Barge</u>         |
| Build Year      | 2013                 |
| Ship added date | 2021-10-13           |
| Added by        | <u>Workboatsales</u> |
|                 |                      |

## Ship dimensions

| Length overall (LOA), m | 82.3 |
|-------------------------|------|
| Vessel draft, m         | 3.8  |