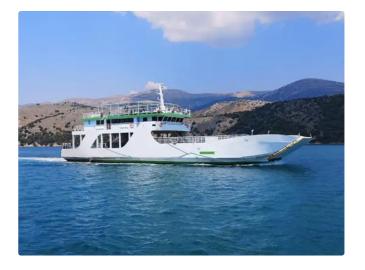

id 2944

## Landing Craft, Tank

| Ship id         | 2944                                             |
|-----------------|--------------------------------------------------|
| Category        | <u>Landing Craft, Tank</u>                       |
| Hull            | double bottom                                    |
| Build Year      | 2011                                             |
| Ship added date | 2021-10-11                                       |
| Added by        | Georgia Sgouraki (GO SHIPPING & MANAGEMENT Inc.) |
|                 |                                                  |