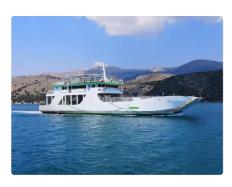

id 2944

## Landing Craft, Tank

| Ship id         | 2944                                             |
|-----------------|--------------------------------------------------|
| Category        | <u>Landing Craft, Tank</u>                       |
| Hull            | double bottom                                    |
| Build Year      | 2011                                             |
| Ship added date | 2021-10-11                                       |
| Added by        | Georgia Sgouraki (GO SHIPPING & MANAGEMENT Inc.) |
|                 |                                                  |