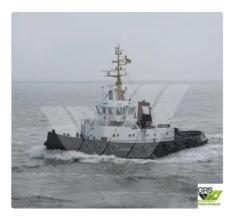

## Towboat

| Ship id         | 3550                    |
|-----------------|-------------------------|
| Category        | Towboat                 |
| Ice class       | 1                       |
| Build Year      | 1963                    |
| Flag            | Germany                 |
| Price           | €335,000                |
| Ship added date | 2021-09-17              |
| Added by        | GRS.OFFSHORE RENEWABLES |