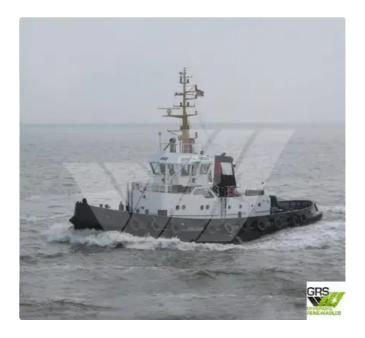

## Towboat

| Ship id         | 3550                    |
|-----------------|-------------------------|
| Category        | Towboat                 |
| Ice class       | 1                       |
| Build Year      | 1963                    |
| Flag            | Germany                 |
| Price           | €335,000                |
| Ship added date | 2021-09-17              |
| Added by        | GRS.OFFSHORE RENEWABLES |