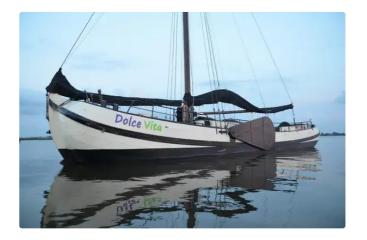

## Barge

| Ship id         | 3755                              |
|-----------------|-----------------------------------|
| Category        | <u>Barge</u>                      |
| Build Year      | 1906                              |
| Price           | €150,000                          |
| Ship added date | 2021-09-08                        |
| Added by        | <u>Scheepsmakelaardij Fikkers</u> |

## Ship dimensions

| Length overall (LOA), m | 23.95 |
|-------------------------|-------|
| Vessel draft, m         | 1.3   |