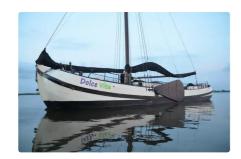

## Barge

| Ship id         | 3755                              |
|-----------------|-----------------------------------|
| Category        | <u>Barge</u>                      |
| Build Year      | 1906                              |
| Price           | €150,000                          |
| Ship added date | 2021-09-08                        |
| Added by        | <u>Scheepsmakelaardij Fikkers</u> |

## Ship dimensions

| Length overall (LOA), m | 23.95 |
|-------------------------|-------|
| Vessel draft, m         | 1.3   |