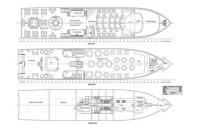

## <sup>id 4036</sup> Cruise ship

12

| Ship id                 | 4036               |      |
|-------------------------|--------------------|------|
| Category                | <u>Cruise ship</u> |      |
| Build Year              | 2010               |      |
| Ship added date         | 2021-08-29         |      |
| Added by                | MOTIF Marine       |      |
| Ship dimensions         |                    |      |
| Length overall (LOA), m |                    | 45   |
| Vessel draft, m         |                    | 2.45 |
|                         |                    |      |
| (diesels) total 2800 HP |                    |      |

## Additional Information

Measured weight

NRT

| Main Engine    | (diesels) total 2800 HP |
|----------------|-------------------------|
| Self-propelled |                         |
| Crew           | 6                       |
| Passengers     | 350                     |
|                |                         |