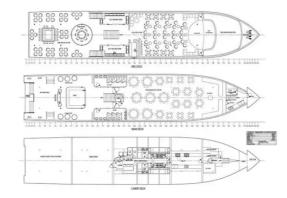

## <sup>id 4036</sup> Cruise ship

12

| Ship id                 | 4036               |      |
|-------------------------|--------------------|------|
| Category                | <u>Cruise ship</u> |      |
| Build Year              | 2010               |      |
| Ship added date         | 2021-08-29         |      |
| Added by                | MOTIF Marine       |      |
| Ship dimensions         |                    |      |
| Length overall (LOA), m |                    | 45   |
| Vessel draft, m         |                    | 2.45 |
|                         |                    |      |
| (diesels) total 2800 HP |                    |      |

## Additional Information

Measured weight

NRT

| Main Engine    | (diesels) total 2800 HP |
|----------------|-------------------------|
| Self-propelled |                         |
| Crew           | 6                       |
| Passengers     | 350                     |
|                |                         |