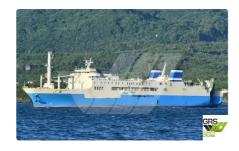

# RORO ship

### 141m / 1.098 pax Passenger / RoRo Ship for Sale / #1059880

|                 | <u> </u>                |
|-----------------|-------------------------|
| Ship id         | 5650                    |
| Category        | RORO ship               |
| Build Year      | 1999                    |
| Flag            | Japan                   |
| Ship added date | 2022-02-09              |
| Added by        | GRS.OFFSHORE RENEWABLES |

## Ship dimensions

| Length overall (LOA), m | 140.81 |
|-------------------------|--------|
| Depth, m                | 1      |
| Vessel draft, m         | 6.15   |