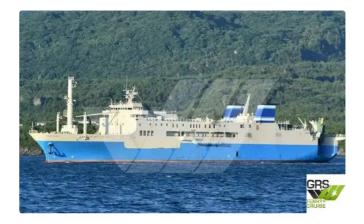

# RORO ship

### 141m / 1.098 pax Passenger / RoRo Ship for Sale / #1059880

|                 | <u> </u>                |
|-----------------|-------------------------|
| Ship id         | 5650                    |
| Category        | RORO ship               |
| Build Year      | 1999                    |
| Flag            | Japan                   |
| Ship added date | 2022-02-09              |
| Added by        | GRS.OFFSHORE RENEWABLES |

## Ship dimensions

| Length overall (LOA), m | 140.81 |
|-------------------------|--------|
| Depth, m                | 1      |
| Vessel draft, m         | 6.15   |