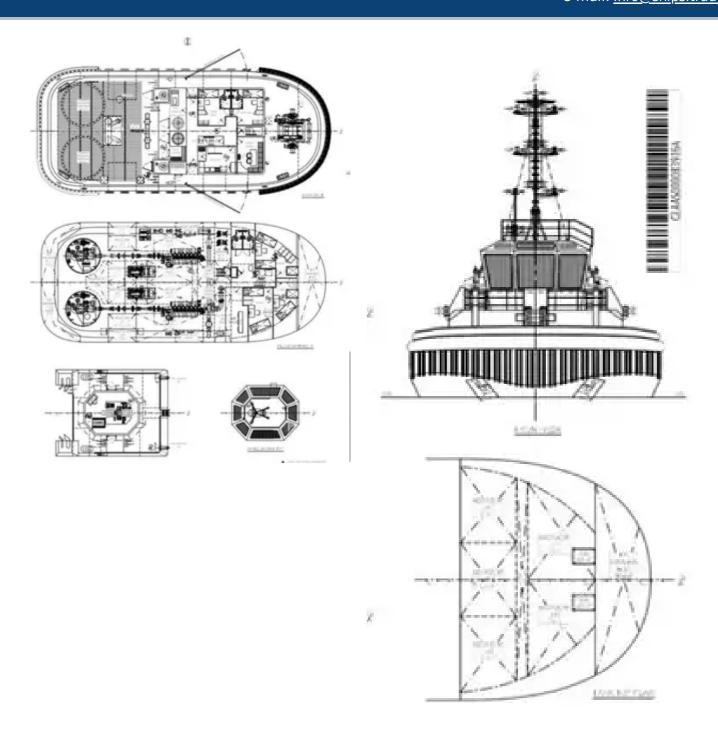

## Ship dimensions

| Length overall (LOA), m | 28 |
|-------------------------|----|
| Vessel draft, m         | 4  |

#### Additional Information

Main Engine  $2 \times Daihatsu \ 6DKM-25ef(L)$ , BHP 2574.76/1920 kW at rpm, 100% MCR to bollard pull of 60-65 MT. Propulsion Gear:  $2 \times Kawasaki \ KST - 20CZC/B-1$ , Z-Drive, 360 degrees Steerable propeller, controllable pitch propeller in

nozzle. 1920 kW@750 RPM

Selfpropelled

| Similar ships | Show similar ships           |
|---------------|------------------------------|
| Requests      | Purchasing requests matching |

e-mail <u>Send E-mail</u>