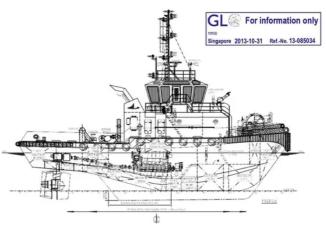

## Ship dimensions

| Length overall (LOA), m | 28 |
|-------------------------|----|
| Vessel draft, m         | 4  |

#### Additional Information

Main Engine  $2 \times Daihatsu \ 6DKM-25ef(L)$ , BHP 2574.76/1920 kW at rpm, 100% MCR to bollard pull of 60-65 MT. Propulsion Gear:  $2 \times Kawasaki \ KST - 20CZC/B-1$ , Z-Drive, 360 degrees Steerable propeller, controllable pitch propeller in

nozzle. 1920 kW@750 RPM

Selfpropelled

| Similar ships | Show similar ships           |
|---------------|------------------------------|
| Requests      | Purchasing requests matching |

e-mail <u>Send E-mail</u>