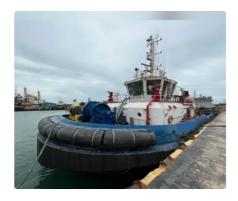

#### 28m 55TP ASD Tug

| Ship id         | 5971            |
|-----------------|-----------------|
| Category        | <u>Towboat</u>  |
| Class           | BV              |
| Build Year      | 2014            |
| Flag            | Indonesia       |
| Price           | \$3,800,000     |
| Ship added date | 2022-05-14      |
| Added by        | <u>SeaBoats</u> |

## Ship dimensions

| Length overall (LOA), m | 28 |
|-------------------------|----|
| Vessel draft, m         | 4  |