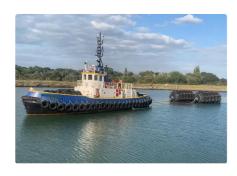

## 28m Twin Voith 20TBP single towing hook 25T tug for sale

| Ship id         | 6014                 |
|-----------------|----------------------|
| Category        | Towboat              |
| Build Year      | 1965                 |
| Price           | £325,000             |
| Ship added date | 2022-05-24           |
| Added by        | <u>Workboatsales</u> |