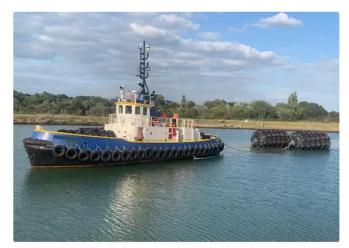

## 28m Twin Voith 20TBP single towing hook 25T tug for sale

| Ship id         | 6014                 |
|-----------------|----------------------|
| Category        | Towboat              |
| Build Year      | 1965                 |
| Price           | £325,000             |
| Ship added date | 2022-05-24           |
| Added by        | <u>Workboatsales</u> |