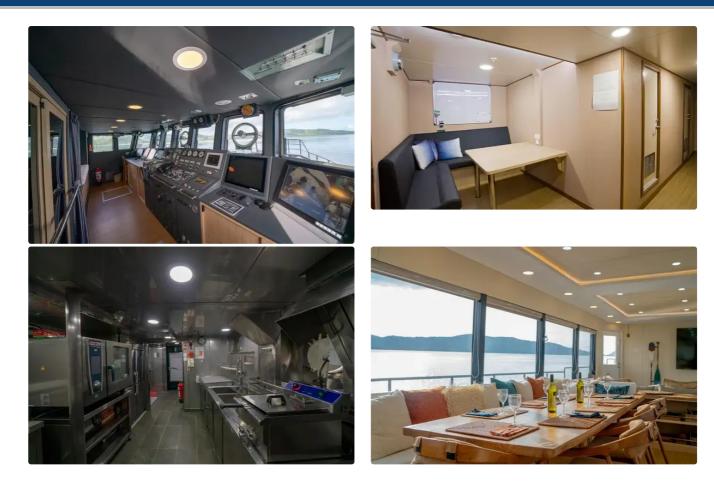

## Additional Information

| Self-propelled |    |
|----------------|----|
| Decks          | 1  |
| Crew           | 13 |
| Passengers     | 12 |

| Similar ships | Show similar ships           |
|---------------|------------------------------|
| Requests      | Purchasing requests matching |
| e-mail        | Send E-mail                  |