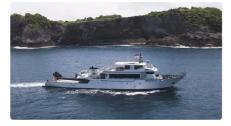

# <sup>id 6128</sup> Research vessel

#### 45mtr Expedition/ Research Luxury Charter Vessel

| Ship id         | 6128              |
|-----------------|-------------------|
| Category        | Research vessel   |
| Build Year      | 1996              |
| Price           | \$4,750,000       |
| Ship added date | 2022-07-07        |
| Added by        | Global Work Boats |

### Ship dimensions

| Length overall (LOA), m | 45  |
|-------------------------|-----|
| Depth, m                | 3.8 |