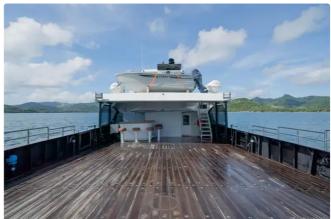

## Additional Information

| Self-propelled |    |
|----------------|----|
| Decks          | 1  |
| Crew           | 13 |
| Passengers     | 12 |

| Similar ships | Show similar ships           |
|---------------|------------------------------|
| Requests      | Purchasing requests matching |
| e-mail        | Send E-mail                  |