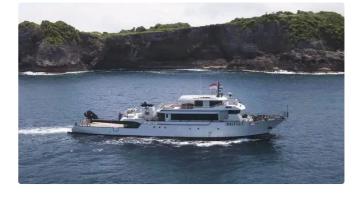

# <sup>id 6128</sup> Research vessel

#### 45mtr Expedition/ Research Luxury Charter Vessel

| Ship id         | 6128              |
|-----------------|-------------------|
| Category        | Research vessel   |
| Build Year      | 1996              |
| Price           | \$4,750,000       |
| Ship added date | 2022-07-07        |
| Added by        | Global Work Boats |

### Ship dimensions

| Length overall (LOA), m | 45  |
|-------------------------|-----|
| Depth, m                | 3.8 |