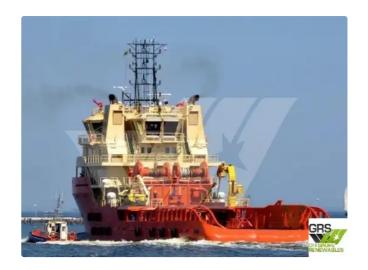

## Supply ship

#### 70m / DP 2 / 155ts BP AHTS Vessel for Sale / #1070016

| Ship id         | 6398                    |
|-----------------|-------------------------|
| Category        | <u>Supply ship</u>      |
| Build Year      | 2010                    |
| Flag            | Vanuatu                 |
| Price           | \$15,100,000            |
| Ship added date | 2022-10-02              |
| Added by        | GRS.OFFSHORE RENEWABLES |