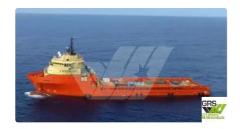

## Supply ship

#### 70m / DP 2 / 155ts BP AHTS Vessel for Sale / #1070016

| Ship id         | 6398                    |
|-----------------|-------------------------|
| Category        | <u>Supply ship</u>      |
| Build Year      | 2010                    |
| Flag            | Vanuatu                 |
| Price           | \$15,100,000            |
| Ship added date | 2022-10-02              |
| Added by        | GRS.OFFSHORE RENEWABLES |