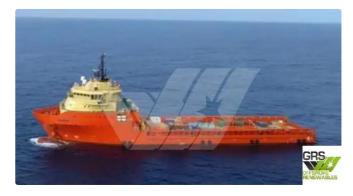

## Supply ship

#### 70m / DP 2 / 155ts BP AHTS Vessel for Sale / #1070016

| Ship id         | 6398                    |
|-----------------|-------------------------|
| Category        | <u>Supply ship</u>      |
| Build Year      | 2010                    |
| Flag            | Vanuatu                 |
| Price           | \$15,100,000            |
| Ship added date | 2022-10-02              |
| Added by        | GRS.OFFSHORE RENEWABLES |