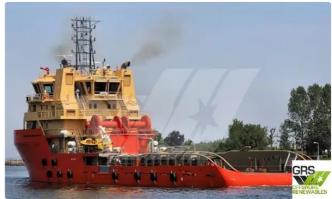

## Supply ship

#### 70m / DP 2 / 155ts BP AHTS Vessel for Sale / #1070016

| Ship id         | 6398                    |
|-----------------|-------------------------|
| Category        | <u>Supply ship</u>      |
| Build Year      | 2010                    |
| Flag            | Vanuatu                 |
| Price           | \$15,100,000            |
| Ship added date | 2022-10-02              |
| Added by        | GRS.OFFSHORE RENEWABLES |