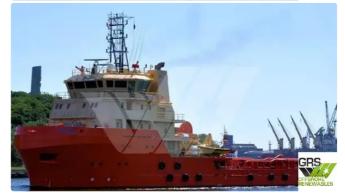

## Supply ship

#### 70m / DP 2 / 155ts BP AHTS Vessel for Sale / #1070016

| Ship id         | 6398                    |
|-----------------|-------------------------|
| Category        | <u>Supply ship</u>      |
| Build Year      | 2010                    |
| Flag            | Vanuatu                 |
| Price           | \$15,100,000            |
| Ship added date | 2022-10-02              |
| Added by        | GRS.OFFSHORE RENEWABLES |