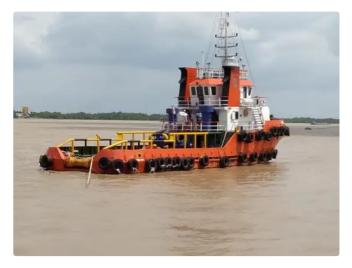

## <sub>id 6524</sub> Towboat

## 40BP TUGBOAT

| Ship id         | 6524                  |
|-----------------|-----------------------|
| Category        | Towboat               |
| Build Year      | 2008                  |
| Ship added date | 2022-11-03            |
| Added by        | <u>Fatih (Turkey)</u> |
|                 |                       |

## Ship dimensions

| Length overall (LOA), m | 32.1 |
|-------------------------|------|
| Depth, m                | 4.2  |
| Vessel draft, m         | 3.6  |