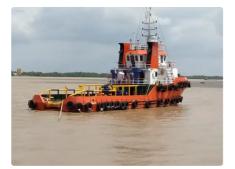

## <sub>id 6524</sub> Towboat

## 40BP TUGBOAT

| Ship id         | 6524                  |
|-----------------|-----------------------|
| Category        | Towboat               |
| Build Year      | 2008                  |
| Ship added date | 2022-11-03            |
| Added by        | <u>Fatih (Turkey)</u> |
|                 |                       |

## Ship dimensions

| Length overall (LOA), m | 32.1 |
|-------------------------|------|
| Depth, m                | 4.2  |
| Vessel draft, m         | 3.6  |